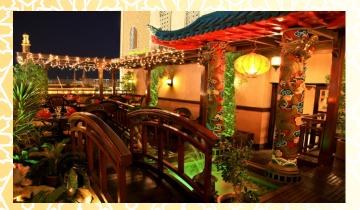

**Bastikiya café & Restaurant** The rich flavors of Arabian heritage mingle with fresh exciting aromas from the best of the west at this charming café that overlooks the perfectly preserved dhow in the courtyard of the historical port, now known as Dubai Museum. Open for all day dining with a wider variety of local and international cuisine, serving fresh delicacies during breakfast, lunch and dinner.