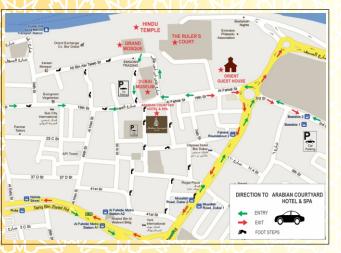

## LOCATED WHERE BUSINESS BEGINS

- Set in the historic heart of Dubai, a stone's throw away from the famous Dubai Creek and the timeless Souk Al Kabir (Meena Bazaar)
- Across the street from the Dubai Museum and the Ruler's Court
- Ideally located for the business and leisure traveler, a short walk from the textile and computer market areas and close to bank street. The Dubai World Trade Centre and Exhibition Halls, Sheikh Zayed Road and Port Rashid
- 6 Kms from Dubai International Airport

Opposite Dubai Museum , Al Fahidi Street, P.O. Box 46500, Dubai, U.A.E Tel: +971-4-3519111, Fax.:+971-4-3517744, Email: info@arabiancourtyard.net, Website: www.arabiancourtyard.com The Heritage Collection, Email: info@heritagedubaihotels.com, Website: www.heritagedubaihotels.com,